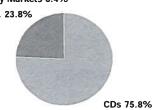

#### **ACCOUNT ALLOCATION**

Money Markets 0.4%

U.S. Treasury / Agency Sec. 23.8%

|                             | Percent | Prior Period   | Current Period |
|-----------------------------|---------|----------------|----------------|
| Money Markets               | 0.4 %   | \$34,854.89    | \$37,854.89    |
| CDs                         | 75.8    | \$7,299,319.59 | \$7,280,846.74 |
| U.S. Treasury / Agency Sec. | 23.8    | \$2,275,116.00 | \$2,283,506.00 |
| TOTAL                       | 100.0 % | \$9,609,290.48 | \$9,602,207.63 |