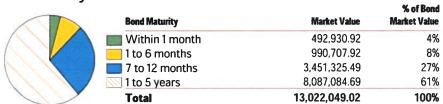

# Monthly Investment Summary Medina City School District US Bank Custodian Acct Ending x70982

May 31, 2018

| Monthly Cash I                                                                                                                                                                                                                                                                                                                 | Flow Activity | Mark                                      | et Value Sumn    | nary           |                         |                   |
|--------------------------------------------------------------------------------------------------------------------------------------------------------------------------------------------------------------------------------------------------------------------------------------------------------------------------------|---------------|-------------------------------------------|------------------|----------------|-------------------------|-------------------|
| From 04-30-18 throu                                                                                                                                                                                                                                                                                                            | ıgh 05-31-18  | Security Type                             | Market Value     | Pct.<br>Assets | Avg<br>Yield at<br>Cost | Wgh<br>Avg<br>Mat |
| Beginning Book Value                                                                                                                                                                                                                                                                                                           | 22,894,453.23 | Money Market Fund                         |                  |                |                         |                   |
| Contributions                                                                                                                                                                                                                                                                                                                  | 0.00          | MONEY MARKET FUND                         | 11,961.09        | 0.1            | 1.60                    | 0.0               |
| Withdrawals                                                                                                                                                                                                                                                                                                                    | 0.00          | Fixed Income U.S. GOVERNMENT AGENCY NOTES | 17,837,601.15    | 78.6           | 1.29                    | 1.4               |
| Realized Gains/Losses                                                                                                                                                                                                                                                                                                          | 0.00          | U.S. TREASURY BILLS                       | 4,775,084.37     | 21.1           | 1.63                    | 0.4               |
| Gross Interest Earnings                                                                                                                                                                                                                                                                                                        | 6,782.59      | Accrued Interest                          | 57,240.42        | 0.3            | 4.00                    |                   |
| nding Book Value                                                                                                                                                                                                                                                                                                               | 22,901,235.82 | TOTAL PORTFOLIO                           | 22,681,887.03    | 100.0          | 1.36                    | 1.                |
|                                                                                                                                                                                                                                                                                                                                |               |                                           |                  |                |                         |                   |
| Maturity Distr                                                                                                                                                                                                                                                                                                                 |               | Sec                                       | curity Type Allo | ocatio         | n                       |                   |
| Distribution by Ma                                                                                                                                                                                                                                                                                                             |               | Sec                                       | curity Type Alle | ocatio         | n                       |                   |
| Distribution by Ma                                                                                                                                                                                                                                                                                                             |               | Sec                                       | curity Type Alle | ocatio         | n                       |                   |
| Distribution by Mar                                                                                                                                                                                                                                                                                                            |               | Sec                                       | curity Type Alle | ocatio         | n                       |                   |
| Distribution by Ma                                                                                                                                                                                                                                                                                                             |               | Sec                                       |                  | ocatio         | n                       |                   |
| Distribution by Ma                                                                                                                                                                                                                                                                                                             |               | Sec                                       | 014              | ocatio         | n                       |                   |
| Distribution by Mar                                                                                                                                                                                                                                                                                                            |               |                                           | 014              | ocatio         | n                       |                   |
| Distribution by Mar                                                                                                                                                                                                                                                                                                            |               |                                           | 014              | ocatio         | n                       |                   |
| 7000000   Distribution by Mar   1000000   1000000   1000000   1000000   1000000   1000000   1000000   1000000   1000000   10000000   10000000   10000000   10000000   10000000   10000000   10000000   10000000   10000000   10000000   10000000   10000000   10000000   10000000   10000000   10000000   10000000   100000000 |               |                                           | 014              | ocatio         | n                       |                   |
| 9000000<br>2000000                                                                                                                                                                                                                                                                                                             |               |                                           | 014              | ocatio         | n                       |                   |
| Distribution by Mar<br>10000000<br>91000000<br>21000000<br>41000000                                                                                                                                                                                                                                                            |               |                                           | 014              | ocatio         | n                       |                   |