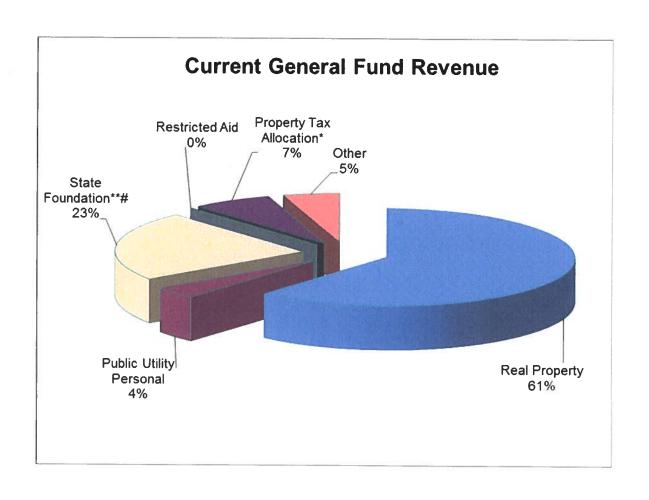

#### Revenues

- 1. Real Property Taxes Total Real Property Taxes received from the beginning of the fiscal year until May 31, 2018 is \$48,117,914.49. This is an increase of 1.0% above last year's taxes received at this time. The Final Settlement was received sending funds to Public Utility Personal Property. \$-0- was collected in May.
- 2. Public Utility Personal Property Taxes Total Public Utility Personal Property Taxes received from the beginning of the fiscal year until May 31, 2018 is \$3,061,495.30. This is a 1.3% increase above last year. These monies are distributed upon settlement from the County Auditor. This amount is listed in a separate line for State and five-year forecasting purposes. \$1,427,653.59 had been transferred in April.
- 3. State Foundation State Foundation monies received from the State of Ohio from the beginning of the fiscal year until May 31, 2018 total \$18,136,878.82. This is a decrease of 4.7% below last year's foundation money received at this time. Business Tax Reimbursement funds from the State is lower in the current year than last. This includes \$356,722.67 from Casino revenues for the year. \$1,574,396.67 was collected in May.
- 4. Restricted Aid Restricted Aid monies are for Career Tech funding. Monies received from the beginning of the fiscal year until May 31, 2018 total \$31,365.72. \$2,851.43 was collected in May.
- 5. Homestead and Rollback Monies received from the State of Ohio from the beginning of the fiscal year until May 31, 2018 total \$5,387,357.11. Receipts are based upon the real property taxes collected and Homestead filings with the County Auditor. These revenues will also include monies for personal property tax loss reimbursement from the State. The State reduced the distribution of personal property tax loss reimbursement for the schools and will distribute these monies in November and May. \$2,690,632.03 was collected in May.
- 6. Other Other monies received from the beginning of the fiscal year until May 31, 2018 total \$3,808,134.83. This is an increase of 33.5% above last year at this time and is due to Tuition, Interest on Investments, Rent, Parking Fees, Miscellaneous Revenues, Field Trips, Medicare Funding, and Refund of Prior Years Expenditures. \$1,264,101.35 was collected in May.

|                          | May-18       | May-17       | May-16       | May-15       | May-14       | Current Forecast |
|--------------------------|--------------|--------------|--------------|--------------|--------------|------------------|
| Real Property            | \$48,117,914 | \$47,651,143 | \$46,911,362 | \$46,638,611 | \$42,721,214 | \$48,117,914     |
| Public Utility Personal  | \$3,061,495  | \$3,021,813  | \$2,660,947  | \$2,442,697  | \$2,199,412  | \$3,061,495      |
| 3tate Foundation**#      | \$18,136,879 | \$19,027,968 | \$18,457,569 | \$17,398,723 | \$15,893,684 | \$19,269,272     |
| Restricted Aid           | \$31,366     | \$29,957     | \$12,239     | \$5,816      | \$5,775      | \$84,395         |
| Property Tax Allocation* | \$5,387,357  | \$6,129,771  | \$7,466,057  | \$8,792,431  | \$6,083,896  | \$5,393,365      |
| Other                    | \$3,808,135  | \$2,852,333  | \$1,853,391  | \$1,989,643  | \$1,971,238  | \$3,072,900      |
| <b>Total</b>             | \$78,543,146 | \$78,712,986 | \$77,361,564 | \$77,267,922 | \$68,875,219 | \$78,999,341     |
| State %                  | 30.0%        | 32.0%        | 33.5%        | 33.9%        | 31.9%        |                  |