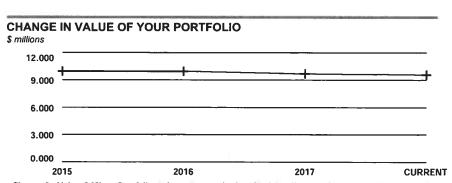

#### FOR YOUR INFORMATION

Fifth Third Securities, Inc. Investments offered through Fifth Third Securities, Inc., member FINRA/SIPC

Change In Value Of Your Portfolio information can be found in Miscellaneous Footnotes at the end of this statement,

## **Account Overview**

| CHANGE IN ACCOUNT VALUE       | Current Period | Year-to-Date   |
|-------------------------------|----------------|----------------|
| BEGINNING VALUE               | \$9,609,290.48 | \$9,690,786.57 |
| Additions and Withdrawals     | (\$14,999.34)  | (\$78,958.90)  |
| Income                        | \$14,999.34    | \$78,968.07    |
| Taxes, Fees and Expenses      | \$0.00         | \$0.00         |
| Change in Value               | (\$7,082.85)   | (\$88,588.11)  |
| ENDING VALUE (AS OF 05/31/18) | \$9,602,207.63 | \$9,602,207.63 |