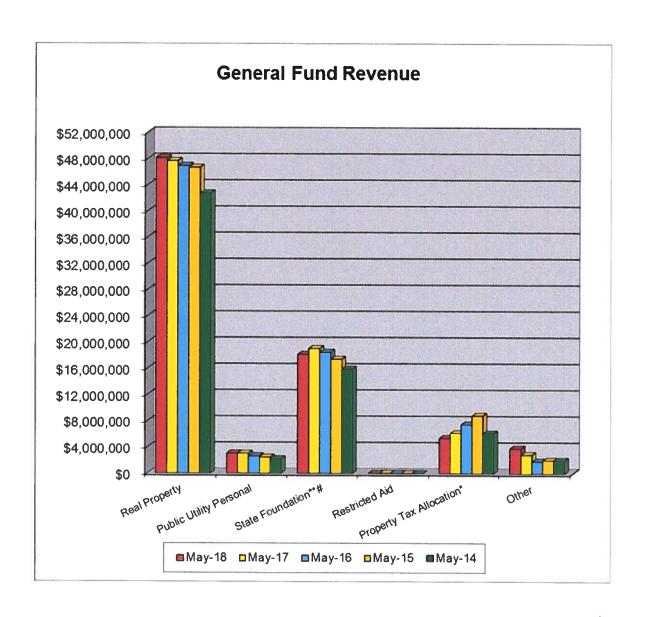

#### Revenues

- 1. Real Property Taxes Total Real Property Taxes received from the beginning of the fiscal year until May 31, 2018 is \$48,117,914.49. This is an increase of 1.0% above last year's taxes received at this time. The Final Settlement was received sending funds to Public Utility Personal Property. \$-0- was collected in May.
- 2. Public Utility Personal Property Taxes Total Public Utility Personal Property Taxes received from the beginning of the fiscal year until May 31, 2018 is \$3,061,495.30. This is a 1.3% increase above last year. These monies are distributed upon settlement from the County Auditor. This amount is listed in a separate line for State and five-year forecasting purposes. \$1,427,653.59 had been transferred in April.
- 3. State Foundation State Foundation monies received from the State of Ohio from the beginning of the fiscal year until May 31, 2018 total \$18,136,878.82. This is a decrease of 4.7% below last year's foundation money received at this time. Business Tax Reimbursement funds from the State is lower in the current year than last. This includes \$356,722.67 from Casino revenues for the year. \$1,574,396.67 was collected in May.
- 4. Restricted Aid Restricted Aid monies are for Career Tech funding. Monies received from the beginning of the fiscal year until May 31, 2018 total \$31,365.72. \$2,851.43 was collected in May.
- 5. Homestead and Rollback Monies received from the State of Ohio from the beginning of the fiscal year until May 31, 2018 total \$5,387,357.11. Receipts are based upon the real property taxes collected and Homestead filings with the County Auditor. These revenues will also include monies for personal property tax loss reimbursement from the State. The State reduced the distribution of personal property tax loss reimbursement for the schools and will distribute these monies in November and May. \$2,690,632.03 was collected in May.
- 6. Other Other monies received from the beginning of the fiscal year until May 31, 2018 total \$3,808,134.83. This is an increase of 33.5% above last year at this time and is due to Tuition, Interest on Investments, Rent, Parking Fees, Miscellaneous Revenues, Field Trips, Medicare Funding, and Refund of Prior Years Expenditures. \$1,264,101.35 was collected in May.

|                          | May-18       | May-17       | May-16       | May-15       | May-14       | Current Forecast |
|--------------------------|--------------|--------------|--------------|--------------|--------------|------------------|
| Real Property            | \$48,117,914 | \$47,651,143 | \$46,911,362 | \$46,638,611 | \$42,721,214 | \$48,117,914     |
| Public Utility Personal  | \$3,061,495  | \$3,021,813  | \$2,660,947  | \$2,442,697  | \$2,199,412  | \$3,061,495      |
| 3tate Foundation**#      | \$18,136,879 | \$19,027,968 | \$18,457,569 | \$17,398,723 | \$15,893,684 | \$19,269,272     |
| Restricted Aid           | \$31,366     | \$29,957     | \$12,239     | \$5,816      | \$5,775      | \$84,395         |
| Property Tax Allocation* | \$5,387,357  | \$6,129,771  | \$7,466,057  | \$8,792,431  | \$6,083,896  | \$5,393,365      |
| Other                    | \$3,808,135  | \$2,852,333  | \$1,853,391  | \$1,989,643  | \$1,971,238  | \$3,072,900      |
| <b>Total</b>             | \$78,543,146 | \$78,712,986 | \$77,361,564 | \$77,267,922 | \$68,875,219 | \$78,999,341     |
| State %                  | 30.0%        | 32.0%        | 33.5%        | 33.9%        | 31.9%        |                  |

Includes Homestead/Rollback, Tangible Personal Property Tax Fixed Rate Loss Reimbursement and Electric Deregulation.

<sup>\*</sup> Includes Casino Revenue in State Foundation beginning January 2013 and Economic Disadvantaged Funding in November 2013.

Fincludes a one time Hold Harmless on TPP in May 2016