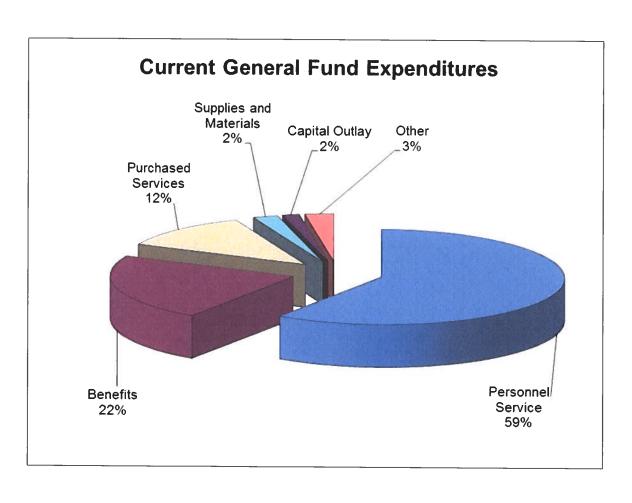

#### Expenditures

- 1. Personnel Services— The costs for personnel services for the School District from the beginning of the fiscal year until May 31, 2018 was \$40,696,560.68. This was an increase of 2.7% above last year at this time. \$3,514,649.06 was spent in May.
- 2. Benefits The cost for benefits for the School District from the beginning of the fiscal year until May 31, 2018 was \$15,365,995.69. This was an increase of 6.2% above last year at this time. \$1,408,484.45 was spent in May.
- 3. Purchased Services The cost for purchased services for the district from the beginning of the fiscal year until May 31, 2018 total \$8,297,850.89. This was a 3.0% decrease below last year at this time. \$878,497.51 was spent in May. Professional Services, Repairs and Services, Rentals, Security Services PAC, Postage, Advertising, Electricity, Water/Sewer, and Community Schools account for the decrease.
- 4. Supplies and Materials The cost for supplies and materials for the district from the beginning of the fiscal year until May 31, 2018 total \$1,531,844.96. This was a 0.6% decrease below last year at this time. Office Supplies, Nursing Supplies, Subscriptions, Electronic Subscriptions, Computer/Maintenance Supplies, and Transportation Supplies account for this decrease \$100,462.42 was spent in May.
- 5. Capital Outlay The cost for capital outlay for the district from the beginning of the fiscal year until May 31, 2018 total \$1,013,837.87. This was a 14.5% increase above last year at this time and was mainly due to Classroom Technology, Middle School, District New Equipment, Maintenance, and Transportation Equipment. \$45,779.76 was spent in May.
- 6. Other The cost of other expenditures excluding transfers for the district was \$1,734,305.20 for the fiscal year until May 31, 2018. This was a 5.1% increase above last year at this time. \$8,654.03 was spent in May. Dues/Fees, Fiscal Audit, Election Expense, and Awards/Prizes make up the majority of this increase.

|                                    | May-18       | May-17       | May-16       | May-15       | May-14       | Current Forecast |
|------------------------------------|--------------|--------------|--------------|--------------|--------------|------------------|
| Personnel Service                  | \$40,696,561 | \$39,634,401 | \$38,359,921 | \$37,219,947 | \$35,410,544 | \$44,887,765     |
| Benefits                           | \$15,365,996 | \$14,464,128 | \$13,978,523 | \$13,572,628 | \$13,535,707 | \$16,574,855     |
| Purchased Services<br>Supplies and | \$8,297,851  | \$8,553,912  | \$7,948,453  | \$7,341,023  | \$6,896,365  | \$9,631,419      |
| Materials                          | \$1,531,845  | \$1,540,780  | \$1,491,464  | \$1,386,257  | \$1,157,002  | \$1,668,040      |
| Capital Outlay                     | \$1,013,838  | \$887,314    | \$659,160    | \$1,557,382  | \$381,323    | \$936,150        |
| Other<br>Transfers and Adv.,       | \$1,734,305  | \$1,650,140  | \$1,835,273  | \$1,525,507  | \$1,596,712  | \$1,803,149      |
| Etc. Other than Debt               | \$475,988    | \$478,944    | \$486,731    | \$456,820    | \$481,728    | \$663,988        |
| Total                              | \$69,116,383 | \$67,209,619 | \$64,759,526 | \$63,059,564 | \$59,459,381 | \$76,165,366     |