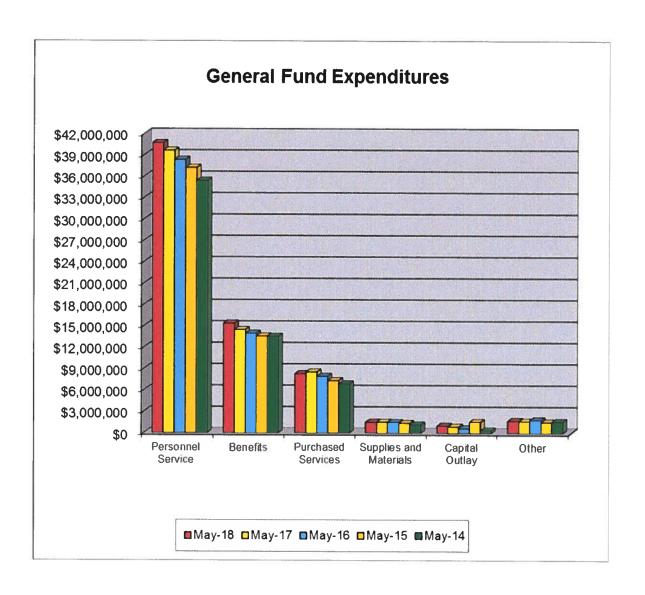

#### Expenditures

- 1. Personnel Services— The costs for personnel services for the School District from the beginning of the fiscal year until May 31, 2018 was \$40,696,560.68. This was an increase of 2.7% above last year at this time. \$3,514,649.06 was spent in May.
- 2. Benefits The cost for benefits for the School District from the beginning of the fiscal year until May 31, 2018 was \$15,365,995.69. This was an increase of 6.2% above last year at this time. \$1,408,484.45 was spent in May.
- 3. Purchased Services The cost for purchased services for the district from the beginning of the fiscal year until May 31, 2018 total \$8,297,850.89. This was a 3.0% decrease below last year at this time. \$878,497.51 was spent in May. Professional Services, Repairs and Services, Rentals, Security Services PAC, Postage, Advertising, Electricity, Water/Sewer, and Community Schools account for the decrease.
- 4. Supplies and Materials The cost for supplies and materials for the district from the beginning of the fiscal year until May 31, 2018 total \$1,531,844.96. This was a 0.6% decrease below last year at this time. Office Supplies, Nursing Supplies, Subscriptions, Electronic Subscriptions, Computer/Maintenance Supplies, and Transportation Supplies account for this decrease \$100,462.42 was spent in May.
- 5. Capital Outlay The cost for capital outlay for the district from the beginning of the fiscal year until May 31, 2018 total \$1,013,837.87. This was a 14.5% increase above last year at this time and was mainly due to Classroom Technology, Middle School, District New Equipment, Maintenance, and Transportation Equipment. \$45,779.76 was spent in May.
- 6. Other The cost of other expenditures excluding transfers for the district was \$1,734,305.20 for the fiscal year until May 31, 2018. This was a 5.1% increase above last year at this time. \$8,654.03 was spent in May. Dues/Fees, Fiscal Audit, Election Expense, and Awards/Prizes make up the majority of this increase.

|                                    | May-18       | May-17       | May-16       | May-15       | May-14       | Current Forecast |
|------------------------------------|--------------|--------------|--------------|--------------|--------------|------------------|
| Personnel Service                  | \$40,696,561 | \$39,634,401 | \$38,359,921 | \$37,219,947 | \$35,410,544 | \$44,887,765     |
| Benefits                           | \$15,365,996 | \$14,464,128 | \$13,978,523 | \$13,572,628 | \$13,535,707 | \$16,574,855     |
| Purchased Services<br>Supplies and | \$8,297,851  | \$8,553,912  | \$7,948,453  | \$7,341,023  | \$6,896,365  | \$9,631,419      |
| Materials                          | \$1,531,845  | \$1,540,780  | \$1,491,464  | \$1,386,257  | \$1,157,002  | \$1,668,040      |
| Capital Outlay                     | \$1,013,838  | \$887,314    | \$659,160    | \$1,557,382  | \$381,323    | \$936,150        |
| Other<br>Transfers and Adv.,       | \$1,734,305  | \$1,650,140  | \$1,835,273  | \$1,525,507  | \$1,596,712  | \$1,803,149      |
| Etc. Other than Debt               | \$475,988    | \$478,944    | \$486,731    | \$456,820    | \$481,728    | \$663,988        |
| Total                              | \$69,116,383 | \$67,209,619 | \$64,759,526 | \$63,059,564 | \$59,459,381 | \$76,165,366     |